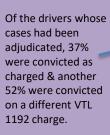

**Cases Adjudicated: Conviction Status of Drivers** 

2017-2021 (N=2,531)

52%

## 2017-2021 (N=3,374)

37%

### Drivers Ticketed by Gender: 2017-2021 (N=3,374)

45% 30% 15% 0%

60%

5% Convicted as Charged (1192.2ab) Convicted on Different 1192 Charge

4% 2% Convicted on Charge from Other Arrest

Source: All data were obtained from the NYS Department of Motor Vehicles TSLED System.