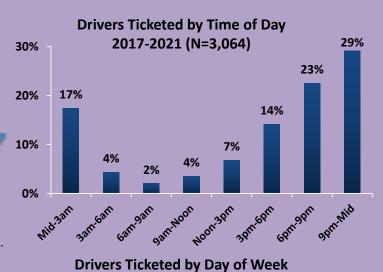

#### Drivers Ticketed and Tickets Issued (TSLED Only) 2017 2018 2019 2020 2021 **Drivers Ticketed** 621 675 733 591 754 788 906 Tickets Issued 927 725 719

52% of the drivers ticketed for ADWI w/Child <16 in the vehicle were ticketed between 6pm and midnight.