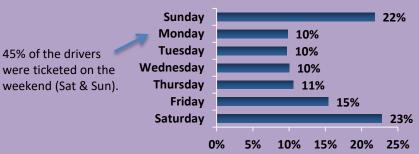

#### Drivers Ticketed and Tickets Issued (TSLED Only) 2017 2018 2019 2020 2021 **Drivers Ticketed** 621 675 733 591 754 788 906 Tickets Issued 927 725 719

52% of the drivers ticketed for ADWI w/Child <16 in the vehicle were ticketed between 6pm and midnight.