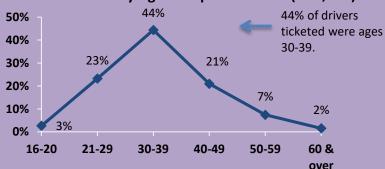

# New York State Fact Sheet on **Drivers Arrested for ADWI with** Child under Age 16 in Vehicle (VTL 1192.2ab)

#### Drivers Ticketed and Tickets Issued (TSLED Only) 2017 2018 2019 2020 2021 **Drivers Ticketed** 621 675 733 591 754 788 906 Tickets Issued 927 725 719

52% of the drivers ticketed for ADWI w/Child <16 in the vehicle were ticketed between 6pm and midnight.



**Cases Adjudicated: Conviction Status of Drivers** 

2017-2021 (N=2,531)

52%

## 2017-2021 (N=3,374)



37%

### Drivers Ticketed by Age Group: 2017-2021 (N=3,374)



### Drivers Ticketed by Gender: 2017-2021 (N=3,374)





45% 30% 15% 0%

60%

5% Convicted as Charged (1192.2ab) Convicted on Different 1192 Charge

4% 2% Convicted on Charge from Other Arrest

Source: All data were obtained from the NYS Department of Motor Vehicles TSLED System.

Institute for Traffic Safety Management and Research, December 2022