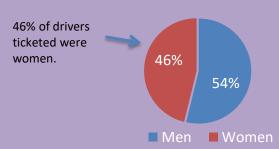

### Drivers Ticketed by Gender: 2017-2021 (N=3,374)

45% 30% 15% 0%

60%

5% Convicted as Charged (1192.2ab) Convicted on Different 1192 Charge

4% 2% Convicted on Charge from Other Arrest

Source: All data were obtained from the NYS Department of Motor Vehicles TSLED System.