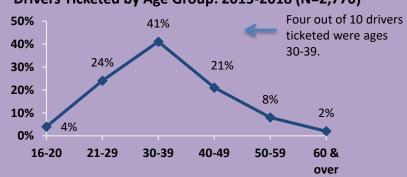

## Drivers Ticketed by Age Group: 2015-2018 (N=2,770)

46% of the drivers were ticketed on the weekend (Sat & Sun).

**Cases Adjudicated: Conviction Status of Drivers** 