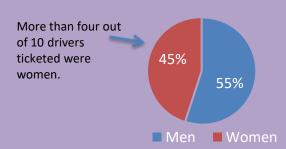

## Drivers Ticketed by Gender: 2015-2018 (N=2,770)

Of the drivers whose cases had been adjudicated, 42% were convicted as charged & another 50% were convicted on a different VTL 1192 charge.

Source: All data were obtained from the NYS Department of Motor Vehicles TSLED System.