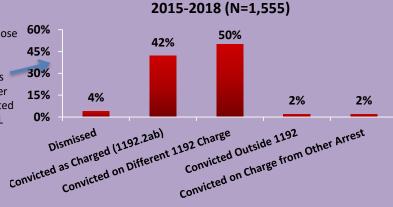

## Drivers Ticketed by Gender: 2015-2018 (N=2,770)

Of the drivers whose cases had been adjudicated, 42% were convicted as charged & another 50% were convicted on a different VTL 1192 charge.

Source: All data were obtained from the NYS Department of Motor Vehicles TSLED System.