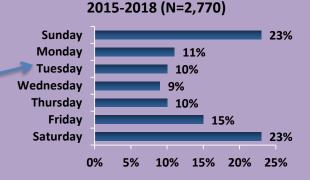

## Drivers Ticketed by Age Group: 2015-2018 (N=2,770)

46% of the drivers were ticketed on the weekend (Sat & Sun).

**Cases Adjudicated: Conviction Status of Drivers** 