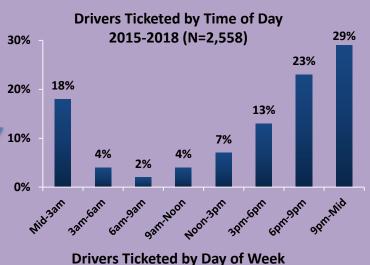

## Drivers Ticketed and Tickets Issued (TSLED Only) Change 2015 2016 2017 2018 2015 - 18 **Drivers Ticketed** 663 678 675 754 l+ 13.7% 788 Tickets Issued 784 817 927 l+ 18.2%

52% of the drivers ticketed for ADWI w/Child <16 in the vehicle were ticketed between 6pm and midnight.