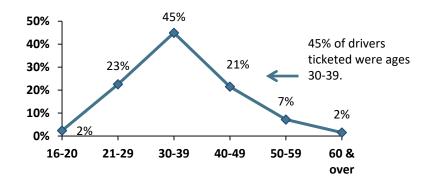

# New York State Fact Sheet - Drivers Arrested for ADWI with Child under Age 16 in Vehicle\*

| Drivers Ticketed and Tickets Issued (TSLED Only) |      |      |      |      |      |
|--------------------------------------------------|------|------|------|------|------|
|                                                  | 2018 | 2019 | 2020 | 2021 | 2022 |
| Drivers Ticketed                                 | 754  | 733  | 591  | 621  | 648  |
| Tickets Issued                                   | 927  | 906  | 719  | 725  | 762  |

## Drivers Ticketed by Age Group: 2018-2022 (N=3,347)



### Drivers Ticketed by Gender: 2018-2022 (N=3,347)



<sup>\*</sup>ADWI with Child under Age 16 in Vehicle is violation VTL 1192.2ab

Source: NYS DMV Traffic Safety Law Enforcement and Disposition (TSLED) System.

TSLED covers all areas of the state except for New York City.



## Drivers Ticketed by Day of Week: 2018-2022 (N=3,347)



# Cases Adjudicated: Conviction Status of Drivers 2018-2022 (N=2,485)