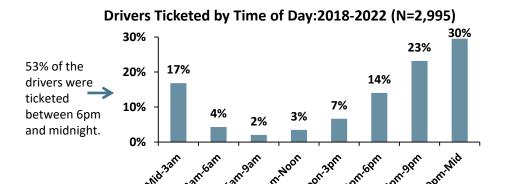

er Age 16 in Vehicle\*

| Drivers Ticketed and Tickets Issued (TSLED Only) |      |      |      |      |      |
|--------------------------------------------------|------|------|------|------|------|
|                                                  | 2018 | 2019 | 2020 | 2021 | 2022 |
| Drivers Ticketed                                 | 754  | 733  | 591  | 621  | 648  |
| Tickets Issued                                   | 927  | 906  | 719  | 725  | 762  |

## Drivers Ticketed by Age Group: 2018-2022 (N=3,347)



### Drivers Ticketed by Gender: 2018-2022 (N=3,347)



<sup>\*</sup>ADWI with Child under Age 16 in Vehicle is violation VTL 1192.2ab

Source: NYS DMV Traffic Safety Law Enforcement and Disposition (TSLED) System.

TSLED covers all areas of the state except for New York City.



## Drivers Ticketed by Day of Week: 2018-2022 (N=3,347)



# Cases Adjudicated: Conviction Status of Drivers 2018-2022 (N=2,485)