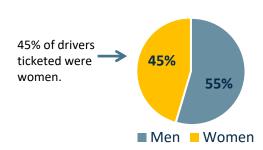

### Drivers Ticketed by Gender: 2018-2022 (N=3,347)

<sup>\*</sup>ADWI with Child under Age 16 in Vehicle is violation VTL 1192.2ab

Source: NYS DMV Traffic Safety Law Enforcement and Disposition (TSLED) System.