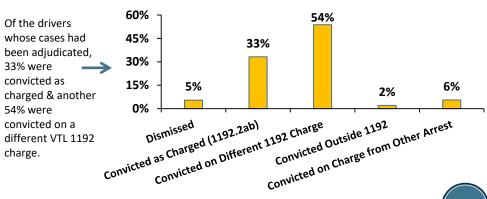

-------------------------------|------|------|------|------|------|
|                                                  | 2018 | 2019 | 2020 | 2021 | 2022 |
| Drivers Ticketed                                 | 754  | 733  | 591  | 621  | 648  |
| Tickets Issued                                   | 927  | 906  | 719  | 725  | 762  |

## Drivers Ticketed by Age Group: 2018-2022 (N=3,347)



### Drivers Ticketed by Gender: 2018-2022 (N=3,347)



<sup>\*</sup>ADWI with Child under Age 16 in Vehicle is violation VTL 1192.2ab

Source: NYS DMV Traffic Safety Law Enforcement and Disposition (TSLED) System.

TSLED covers all areas of the state except for New York City.



## Drivers Ticketed by Day of Week: 2018-2022 (N=3,347)



# Cases Adjudicated: Conviction Status of Drivers 2018-2022 (N=2,485)