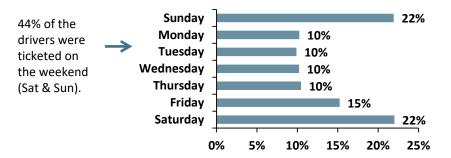

ed (TSLED Only) |      |      |      |      |      |
|--------------------------------------------------|------|------|------|------|------|
|                                                  | 2018 | 2019 | 2020 | 2021 | 2022 |
| Drivers Ticketed                                 | 754  | 733  | 591  | 621  | 648  |
| Tickets Issued                                   | 927  | 906  | 719  | 725  | 762  |

## Drivers Ticketed by Age Group: 2018-2022 (N=3,347)



### Drivers Ticketed by Gender: 2018-2022 (N=3,347)



<sup>\*</sup>ADWI with Child under Age 16 in Vehicle is violation VTL 1192.2ab

Source: NYS DMV Traffic Safety Law Enforcement and Disposition (TSLED) System.

TSLED covers all areas of the state except for New York City.



## Drivers Ticketed by Day of Week: 2018-2022 (N=3,347)



# Cases Adjudicated: Conviction Status of Drivers 2018-2022 (N=2,485)