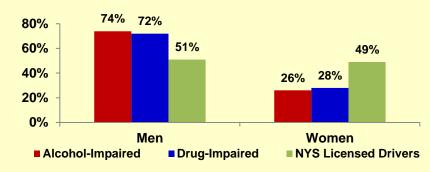

graphs to the right capture the number of people arrested. It should be noted that more than one alcohol or drug ticket can be issued to impaired drivers in a single event.

## **Drivers Arrested for Impaired Driving by Day of Week: 2015**



Source: NYS DMV Traffic Safety Law Enforcement and Disposition (TSLED) System
Institute for Traffic Safety Management and Research, October 2016

## **Drivers Arrested for Impaired Driving**



NOTE: Drivers arrested for alcohol-impaired driving and drivers arrested for drugimpaired driving cannot be added together to get the total drivers arrested for impaired driving because some arrests involve both alcohol and drugs. Adding them together would result in double counting some drivers.

### **Drivers Arrested for Impaired Driving by Gender: 2015**



### **Drivers Arrested for Impaired Driving by Age: 2015**