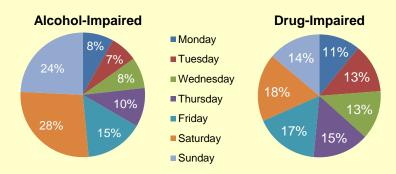

## **Drivers Arrested for Impaired Driving by Day of Week: 2015**

Source: NYS DMV Traffic Safety Law Enforcement and Disposition (TSLED) System
Institute for Traffic Safety Management and Research, October 2016