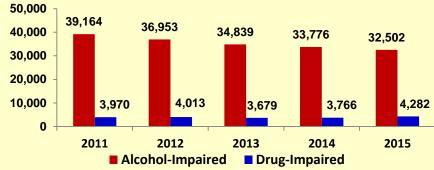

NOTE: The data in the table above indicate the number of TSLED tickets issued while the graphs to the right capture the number of people arrested. It should be noted that more than one alcohol or drug ticket can be issued to impaired drivers in a single event.

## **Drivers Arrested for Impaired Driving**

NOTE: Drivers arrested for alcohol-impaired driving and drivers arrested for drugimpaired driving cannot be added together to get the total drivers arrested for impaired driving because some arrests involve both alcohol and drugs. Adding them together would result in double counting some drivers.