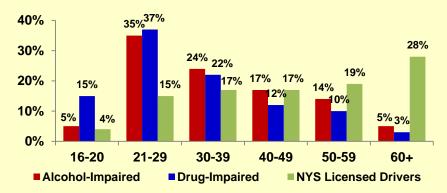

should be noted that more than one alcohol or drug ticket can be issued to impaired drivers in a single event.

## **Drivers Arrested for Impaired Driving by Day of Week: 2015**



Source: NYS DMV Traffic Safety Law Enforcement and Disposition (TSLED) System
Institute for Traffic Safety Management and Research, October 2016

## **Drivers Arrested for Impaired Driving**



NOTE: Drivers arrested for alcohol-impaired driving and drivers arrested for drugimpaired driving cannot be added together to get the total drivers arrested for impaired driving because some arrests involve both alcohol and drugs. Adding them together would result in double counting some drivers.

### **Drivers Arrested for Impaired Driving by Gender: 2015**



### **Drivers Arrested for Impaired Driving by Age: 2015**