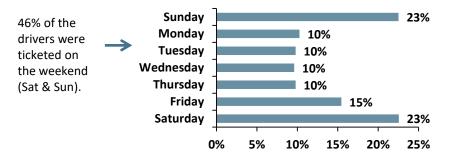

(TSLED Only) |      |      |      |      |      |
|--------------------------------------------------|------|------|------|------|------|
|                                                  | 2019 | 2020 | 2021 | 2022 | 2023 |
| Drivers Ticketed                                 | 733  | 591  | 621  | 648  | 643  |
| Tickets Issued                                   | 906  | 719  | 725  | 762  | 757  |

## Drivers Ticketed by Age Group: 2019-2023 (N=3,236)



#### Drivers Ticketed by Gender: 2019-2023 (N=3,236)



<sup>\*</sup>ADWI with Child under Age 16 in Vehicle is violation VTL 1192.2ab

Source: NYS DMV Traffic Safety Law Enforcement and Disposition (TSLED) System.

TSLED covers all areas of the state except for New York City.



### Drivers Ticketed by Day of Week: 2019-2023 (N=3,236)



## Cases Adjudicated: Conviction Status of Drivers 2019-2023 (N=2,408)