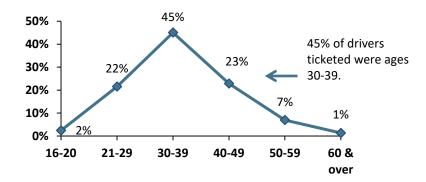

# New York State Fact Sheet - Drivers Arrested for ADWI with Child under Age 16 in Vehicle\*

| Drivers Ticketed and Tickets Issued (TSLED Only) |      |      |      |      |      |
|--------------------------------------------------|------|------|------|------|------|
|                                                  | 2019 | 2020 | 2021 | 2022 | 2023 |
| Drivers Ticketed                                 | 733  | 591  | 621  | 648  | 643  |
| Tickets Issued                                   | 906  | 719  | 725  | 762  | 757  |

## Drivers Ticketed by Age Group: 2019-2023 (N=3,236)



#### Drivers Ticketed by Gender: 2019-2023 (N=3,236)



<sup>\*</sup>ADWI with Child under Age 16 in Vehicle is violation VTL 1192.2ab

Source: NYS DMV Traffic Safety Law Enforcement and Disposition (TSLED) System.

TSLED covers all areas of the state except for New York City.



### Drivers Ticketed by Day of Week: 2019-2023 (N=3,236)



## Cases Adjudicated: Conviction Status of Drivers 2019-2023 (N=2,408)