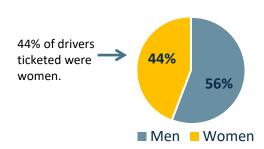

#### Drivers Ticketed by Gender: 2019-2023 (N=3,236)

<sup>\*</sup>ADWI with Child under Age 16 in Vehicle is violation VTL 1192.2ab

Source: NYS DMV Traffic Safety Law Enforcement and Disposition (TSLED) System.