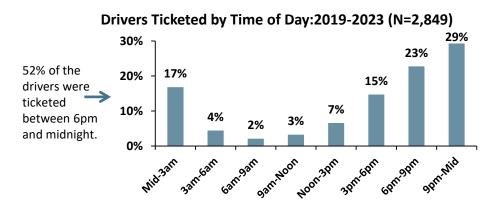

r Age 16 in Vehicle\*

| Drivers Ticketed and Tickets Issued (TSLED Only) |      |      |      |      |      |
|--------------------------------------------------|------|------|------|------|------|
|                                                  | 2019 | 2020 | 2021 | 2022 | 2023 |
| Drivers Ticketed                                 | 733  | 591  | 621  | 648  | 643  |
| Tickets Issued                                   | 906  | 719  | 725  | 762  | 757  |

## Drivers Ticketed by Age Group: 2019-2023 (N=3,236)



#### Drivers Ticketed by Gender: 2019-2023 (N=3,236)



<sup>\*</sup>ADWI with Child under Age 16 in Vehicle is violation VTL 1192.2ab

Source: NYS DMV Traffic Safety Law Enforcement and Disposition (TSLED) System.

TSLED covers all areas of the state except for New York City.



### Drivers Ticketed by Day of Week: 2019-2023 (N=3,236)



## Cases Adjudicated: Conviction Status of Drivers 2019-2023 (N=2,408)