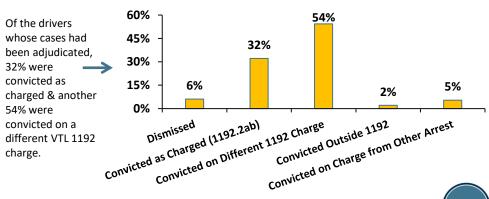

----------------------------|------|------|------|------|------|
|                                                  | 2019 | 2020 | 2021 | 2022 | 2023 |
| Drivers Ticketed                                 | 733  | 591  | 621  | 648  | 643  |
| Tickets Issued                                   | 906  | 719  | 725  | 762  | 757  |

## Drivers Ticketed by Age Group: 2019-2023 (N=3,236)



#### Drivers Ticketed by Gender: 2019-2023 (N=3,236)



<sup>\*</sup>ADWI with Child under Age 16 in Vehicle is violation VTL 1192.2ab

Source: NYS DMV Traffic Safety Law Enforcement and Disposition (TSLED) System.

TSLED covers all areas of the state except for New York City.



### Drivers Ticketed by Day of Week: 2019-2023 (N=3,236)



## Cases Adjudicated: Conviction Status of Drivers 2019-2023 (N=2,408)