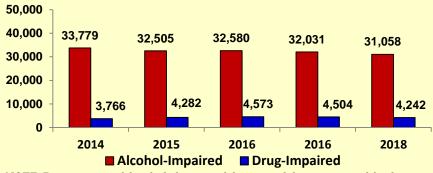

# **Drivers Arrested for Impaired Driving**

NOTE: Drivers arrested for alcohol-impaired driving and drivers arrested for drugimpaired driving cannot be added together to get the total drivers arrested for impaired driving because some arrests involve both alcohol and drugs. Adding them together would result in double counting some drivers.