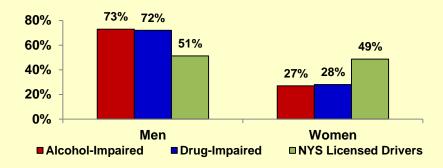

s below and to the right capture the number of people arrested. It should be noted that more than one alcohol or drug ticket can be issued to impaired drivers in a single event.

## Drivers Arrested for Impaired Driving by Day of Week: 2018



Source: NYS DMV Traffic Safety Law Enforcement and Disposition (TSLED) System

Institute for Traffic Safety Management and Research, October 2019

# **Drivers Arrested for Impaired Driving**



NOTE: Drivers arrested for alcohol-impaired driving and drivers arrested for drugimpaired driving cannot be added together to get the total drivers arrested for impaired driving because some arrests involve both alcohol and drugs. Adding them together would result in double counting some drivers.

### **Drivers Arrested for Impaired Driving by Gender: 2018**



#### **Drivers Arrested for Impaired Driving by Age: 2018**