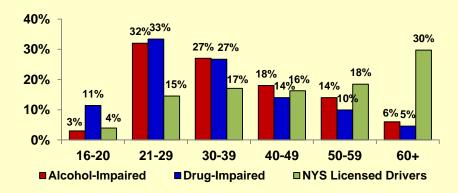

It should be noted that more than one alcohol or drug ticket can be issued to impaired drivers in a single event.

## Drivers Arrested for Impaired Driving by Day of Week: 2018



Source: NYS DMV Traffic Safety Law Enforcement and Disposition (TSLED) System

Institute for Traffic Safety Management and Research, October 2019

# **Drivers Arrested for Impaired Driving**



NOTE: Drivers arrested for alcohol-impaired driving and drivers arrested for drugimpaired driving cannot be added together to get the total drivers arrested for impaired driving because some arrests involve both alcohol and drugs. Adding them together would result in double counting some drivers.

### **Drivers Arrested for Impaired Driving by Gender: 2018**



#### **Drivers Arrested for Impaired Driving by Age: 2018**