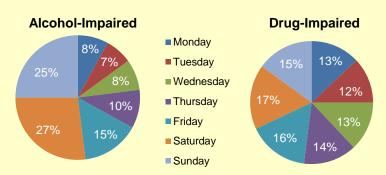

## Drivers Arrested for Impaired Driving by Day of Week: 2018

Source: NYS DMV Traffic Safety Law Enforcement and Disposition (TSLED) System

Institute for Traffic Safety Management and Research, October 2019