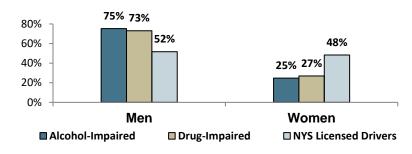

ight capture the number of people arrested. It should be noted that more than one alcohol or drug ticket can be issued to impaired drivers in a single event.

### **Drivers Arrested for Impaired Driving by Day of Week: 2022**



#### **Drivers Arrested for Impaired Driving** 50,000 40,000 30.678 30,003 30,000 23,138 23,366 20,909 20,000 4,206 10,000 4,242 3,867 4,402 3,373 0 2018 2019 2020 2021 2022 Alcohol-Impaired ■ Drug-Impaired

NOTE: Drivers arrested for alcohol-impaired driving and drivers arrested for drug-impaired driving cannot be added together to get the total drivers arrested for impaired driving because some arrests involve both alcohol and drugs. Adding them together would result in double counting some drivers.

### **Drivers Arrested for Impaired Driving by Gender: 2022**



## **Drivers Arrested for Impaired Driving by Age: 2022**