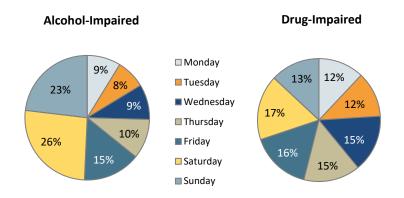

>(VTL 1192.1-4)                  | 58,884            | 56,892            | 40,274            | 44,566            | 44,391            |
| Alcohol-Impaired (VTL<br>1192.1-3)<br>% of total impaired | 54,316<br>(92.2%) | 52,308<br>(91.9%) | 36,069<br>(89.6%) | 39,835<br>(89.4%) | 40,721<br>(91.7%) |
| Drug-Impaired<br>(VTL 1192.4)<br>% of total impaired      | 4,568<br>(7.8%)   | 4,584<br>(8.1%)   | 4,205<br>(10.4%)  | 4,731<br>(10.6%)  | 3,670<br>(8.2%)   |

NOTE: The data in the table above indicate the number of TSLED tickets issued while the graphs below and to the right capture the number of people arrested. It should be noted that more than one alcohol or drug ticket can be issued to impaired drivers in a single event.

### **Drivers Arrested for Impaired Driving by Day of Week: 2022**



#### **Drivers Arrested for Impaired Driving** 50,000 40,000 30.678 30,003 30,000 23,138 23,366 20,909 20,000 4,206 10,000 4,242 3,867 4,402 3,373 0 2018 2019 2020 2021 2022 Alcohol-Impaired ■ Drug-Impaired

NOTE: Drivers arrested for alcohol-impaired driving and drivers arrested for drug-impaired driving cannot be added together to get the total drivers arrested for impaired driving because some arrests involve both alcohol and drugs. Adding them together would result in double counting some drivers.

### **Drivers Arrested for Impaired Driving by Gender: 2022**



## **Drivers Arrested for Impaired Driving by Age: 2022**