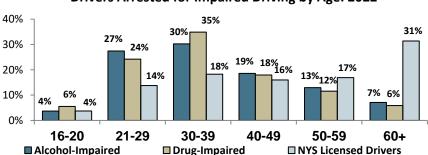

d that more than one alcohol or drug ticket can be issued to impaired drivers in a single event.

### **Drivers Arrested for Impaired Driving by Day of Week: 2022**



#### **Drivers Arrested for Impaired Driving** 50,000 40,000 30.678 30,003 30,000 23,138 23,366 20,909 20,000 4,206 10,000 4,242 3,867 4,402 3,373 0 2018 2019 2020 2021 2022 Alcohol-Impaired ■ Drug-Impaired

NOTE: Drivers arrested for alcohol-impaired driving and drivers arrested for drug-impaired driving cannot be added together to get the total drivers arrested for impaired driving because some arrests involve both alcohol and drugs. Adding them together would result in double counting some drivers.

### **Drivers Arrested for Impaired Driving by Gender: 2022**



## **Drivers Arrested for Impaired Driving by Age: 2022**